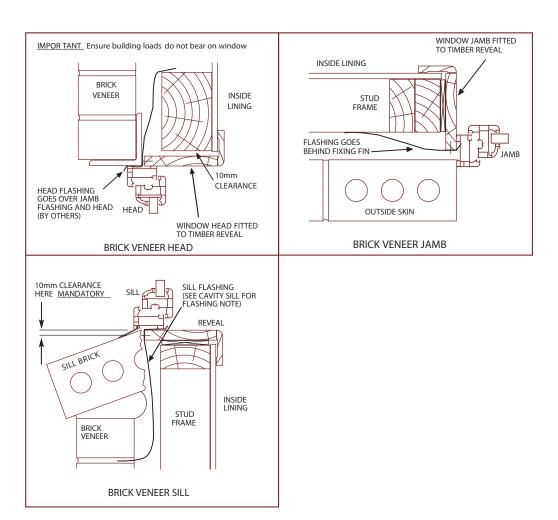

# **uPVC Window** Installation



# **uPVC Window** Installation

### **Brick Veneer Applications**



## **Cavity Brick Applications**





# **uPVC Window** Installation



# **uPVC Window** Installation

#### **Timber Frame Applications**



### **Concrete Block Applications**





# **uPVC** Door Installation



## **uPVC** Door Installation

## **Brick Veneer Applications**



#### **Cavity Brick Applications**





SILL SUPPORTED

# **uPVC** Door Installation



# **uPVC** Door Installation

### **Timber Frame Applications**



### **Concrete Block Applications**



SEALANT

IMPERVIOUS COATING

(TANKING) APPLIED TO

DOOR (BY OTHERS)

OPENING BEFORE FIXING

JAMB

JOIST (TYPICAL)

TIMBER FRAME SILL



## **Post Installation Care**



# **Further Information**

## Soiling





#### Door tracks & sills





# Cleaning





#### **Australian Aluminium Council**

www.aluminium.org.au

###