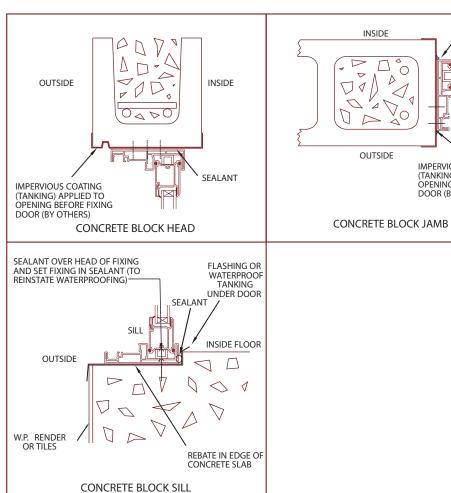

### **Concrete Block Applications**

SEALANT

IMPERVIOUS COATING

(TANKING) APPLIED TO

DOOR (BY OTHERS)

OPENING BEFORE FIXING

JAMB

JOIST (TYPICAL)